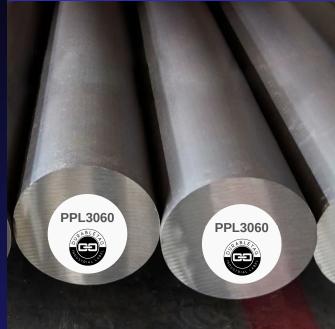

Basis Weight: 78 g/m<sup>2</sup> ISO 536

Caliper: 68 µm ISO 534

Total Caliper: 164 µm±10% ISO 534

Min. Application: Temp. 5°C

Service Temperature: -40 °C to 220 °C

Adhesive Performance: This product is designed for the use in short term high temperature (< 220°C) environments, for example in the metal processing industry. Application tests are recommended. The high coat weight adhesive providing high tack and peel makes this product suitable for labelling rough and even slightly contaminated substrates.

## APPLICATIONS

**Electronics** Appliances Mechanical Equipment VIN Labels **Metal Industry** 

**Power Tools Heavy Equipment Boats** Variable Data **High Temperatures** 