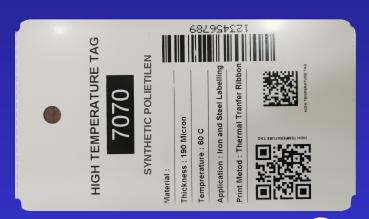

## **SPT7070**

SYNTHETIC POLIETILEN 200 WHITE TAG

**Product Code: SPT7070** 

**Product Name: SYNTHETIC POLIETILEN 200 WHITE TAG** 

Facestock: Synthetic Polietilen 7070 film includes a large variety of properties: water resistant, tear resistant, outdoor use, top quality

printing, environment friendly.

Basis Weight: 200 g/m<sup>2</sup> ±10%

Caliper: 210 µm ±10%

Adhesive: Non Adhesive Tag

Service Temperature: -60 °C to 80 °C / -76 °F to 176 °F

Short Term Exposure <30 min: 80 °C (176 °F)

Long Term Operating Temperature : 60 °C ( 140 °F )

SYNTHETIC POLIETILEN 180 WHITE TAG is a hang tag label used for identification purposes in the metal industry.

- Labels for thermal transfer printers or manual annotation.
- Material resistant to adverse weather conditions.
- Labels for metals identification and traceability.
- We produce blank labels, in color or pre-printed with your logo and company information.
- Good printing quality for barcodes and QR codes. Wipe-resistant printing.