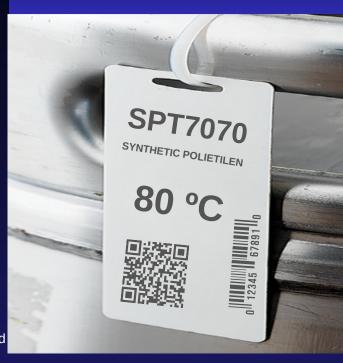

## **SPT7070**

SYNTHETIC POLIETILEN 200 WHITE TAG

**Product Code: SPT7070** 

**Product Name: SYNTHETIC POLIETILEN 200 WHITE TAG** 

Facestock: Synthetic Polietilen 7070 film includes a large variety of properties: water resistant, tear resistant, outdoor use, top quality

printing, environment friendly.

Basis Weight: 200 g/m<sup>2</sup> ±10%

Caliper: 210 µm ±10%

Adhesive: Non Adhesive Tag

Service Temperature: -60 °C to 80 °C / -76 °F to 176 °F

Short Term Exposure <30 min: 80 °C (176 °F)

Long Term Operating Temperature : 60 °C ( 140 °F )

SYNTHETIC POLIETILEN 180 WHITE TAG is a hang tag label used for identification purposes in the metal industry.

- Labels for thermal transfer printers or manual annotation.
- Material resistant to adverse weather conditions.
- Labels for metals identification and traceability.
- We produce blank labels, in color or pre-printed with your logo and company information.
- Good printing quality for barcodes and QR codes. Wipe-resistant printing.

-60 °C to 80 °C