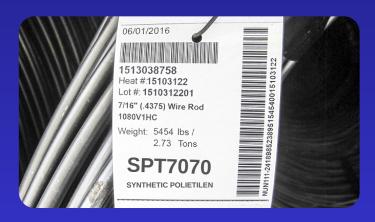

Long Term Operating Temperature : 60 °C ( 140 °F )

SYNTHETIC POLIETILEN 180 WHITE TAG is a hang tag label used for identification purposes in the metal industry.

- Labels for thermal transfer printers or manual annotation.
- Material resistant to adverse weather conditions.
- Labels for metals identification and traceability.
- We produce blank labels, in color or pre-printed with your logo and company information.
- Good printing quality for barcodes and QR codes. Wipe-resistant printing.

## **APPLICATIONS**

Pipe Labels **Appliances** Mechanical Equipment Steel Labels Metal Industry

Wire Labels **Heavy Equipment** Rebar Labels Variable Data **High Temperatures** 